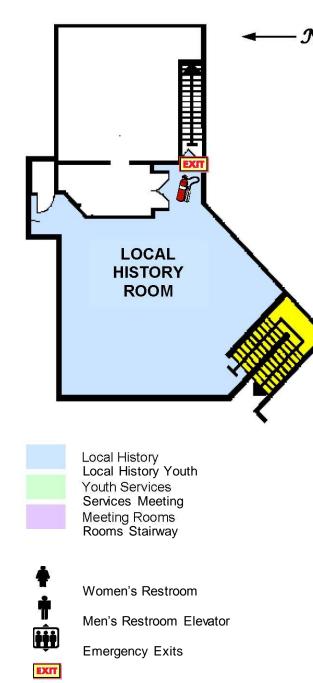

## **MAIN LEVEL**





101 Fairfield Way Bloomingdale, Illinois 60108 Phone: (630) 529-3120 Updated 8/2011

#### MAIN LEVEL

- Adult Services
- Board Room
- Business Office
- Community Information
- Adult Computer Lab
- Copiers
- Handicap Lift Ask at

### Adult Services Reference Desk

- Quiet Study Room
- Self Check-out
- Used Book Sale
- Young Adult

**Adult Services** 

Young Adult

Circulation Services

Meeting Rooms

Stairway



Women's Restroom



Men's Restroom



Elevator



**Emergency Exits** 



Fire Extinguisher

# **LOWER LEVEL**



## **LOWER LEVEL**

- Computer Lab
- Gallery
- Meeting Rooms
- Youth Services

## **MEZZANINE LEVEL**

• Local History Room



Fire Extinguisher