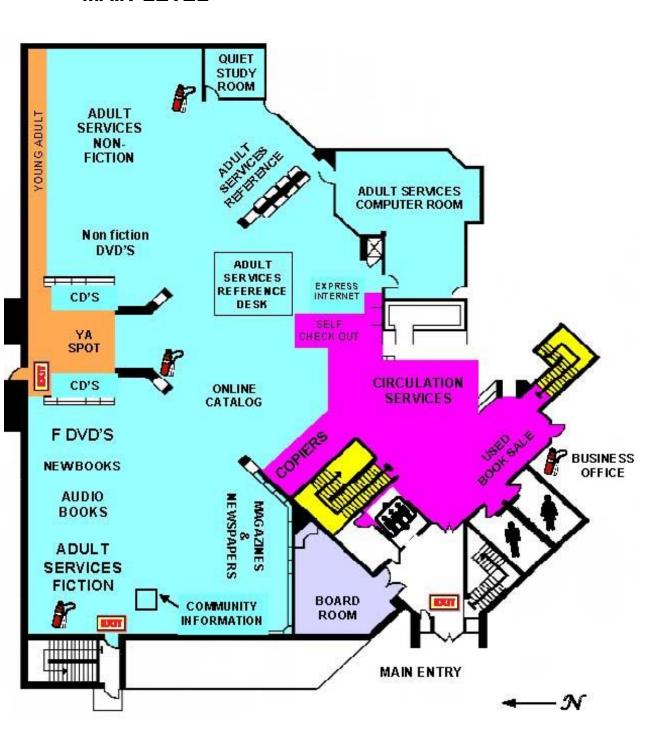

## **MAIN LEVEL**

101 Fairfield Way Bloomingdale, Illinois 60108 Phone: (630) 529-3120 Updated 8/2011

#### MAIN LEVEL

- Adult Services
- Board Room
- Business Office
- Community Information
- Adult Computer Lab
- Copiers
- Handicap Lift Ask at

### Adult Services Reference Desk

- Quiet Study Room
- Self Check-out
- Used Book Sale
- Young Adult

**Adult Services** 

Young Adult

Circulation Services

Meeting Rooms

Stairway

Women's Restroom

Men's Restroom

Elevator

**Emergency Exits** 

Fire Extinguisher